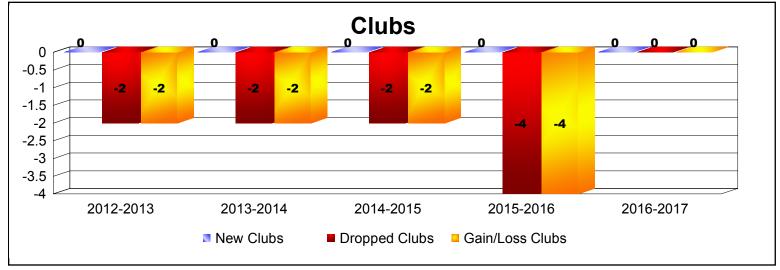

District 26 M6 As of June 2017 Cumulative

| Year      | New<br>Clubs | Dropped<br>Clubs | Gain/<br>Loss<br>Clubs | New<br>Members | Charter<br>Members | Reinstate<br>Members | Transfer<br>Members | Total<br>Member<br>Added | Total<br>Members<br>Dropped | Gain/<br>Loss<br>Members |
|-----------|--------------|------------------|------------------------|----------------|--------------------|----------------------|---------------------|--------------------------|-----------------------------|--------------------------|
| 2012-2013 | 0            | -2               | -2                     | 136            | 0                  | 18                   | 12                  | 166                      | -228                        | -62                      |
| 2013-2014 | 0            | -2               | -2                     | 123            | 1                  | 16                   | 7                   | 147                      | -212                        | -65                      |
| 2014-2015 | 0            | -2               | -2                     | 115            | 0                  | 4                    | 7                   | 126                      | -180                        | -54                      |
| 2015-2016 | 0            | -4               | -4                     | 85             | 1                  | 7                    | 2                   | 95                       | -167                        | -72                      |
| 2016-2017 | 0            | 0                | 0                      | 112            | 2                  | 5                    | 11                  | 130                      | -138                        | -8                       |
| Average   | 0            | -2               | -2                     | 114            | 1                  | 10                   | 8                   | 133                      | -185                        | -52                      |