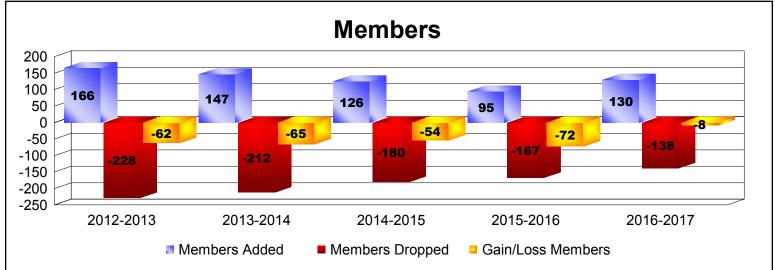

District 26 M6 As of June 2017 Cumulative

| Year      | New<br>Clubs | Dropped<br>Clubs | Gain/<br>Loss<br>Clubs | New<br>Members | Charter<br>Members | Reinstate<br>Members | Transfer<br>Members | Total<br>Member<br>Added | Total<br>Members<br>Dropped | Gain/<br>Loss<br>Members |
|-----------|--------------|------------------|------------------------|----------------|--------------------|----------------------|---------------------|--------------------------|-----------------------------|--------------------------|
| 2012-2013 | 0            | -2               | -2                     | 136            | 0                  | 18                   | 12                  | 166                      | -228                        | -62                      |
| 2013-2014 | 0            | -2               | -2                     | 123            | 1                  | 16                   | 7                   | 147                      | -212                        | -65                      |
| 2014-2015 | 0            | -2               | -2                     | 115            | 0                  | 4                    | 7                   | 126                      | -180                        | -54                      |
| 2015-2016 | 0            | -4               | -4                     | 85             | 1                  | 7                    | 2                   | 95                       | -167                        | -72                      |
| 2016-2017 | 0            | 0                | 0                      | 112            | 2                  | 5                    | 11                  | 130                      | -138                        | -8                       |
| Average   | 0            | -2               | -2                     | 114            | 1                  | 10                   | 8                   | 133                      | -185                        | -52                      |